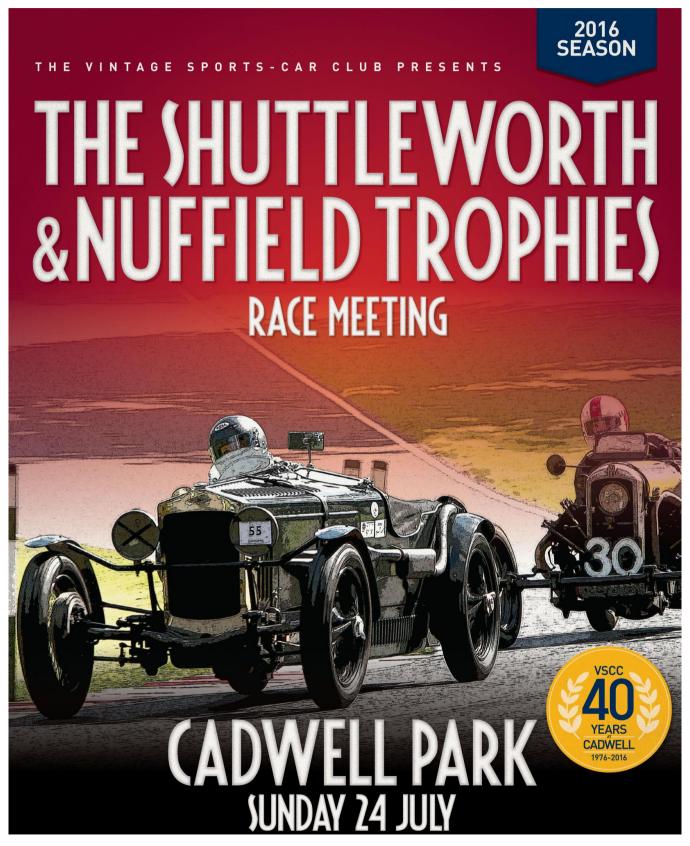

# MARSHALS INSTRUCTIONS

**CADWELL PARK – 24 JULY 2016** 

**HAGERTY** 

### **Vintage Sports-Car Club**

Cadwell Park Race Meeting Sunday 24 July 2016

Cadwell Park Circuit

MSA Permit Numbers - 93083 (National B) and 93082 (Clubmans)

**HAGERTY** 