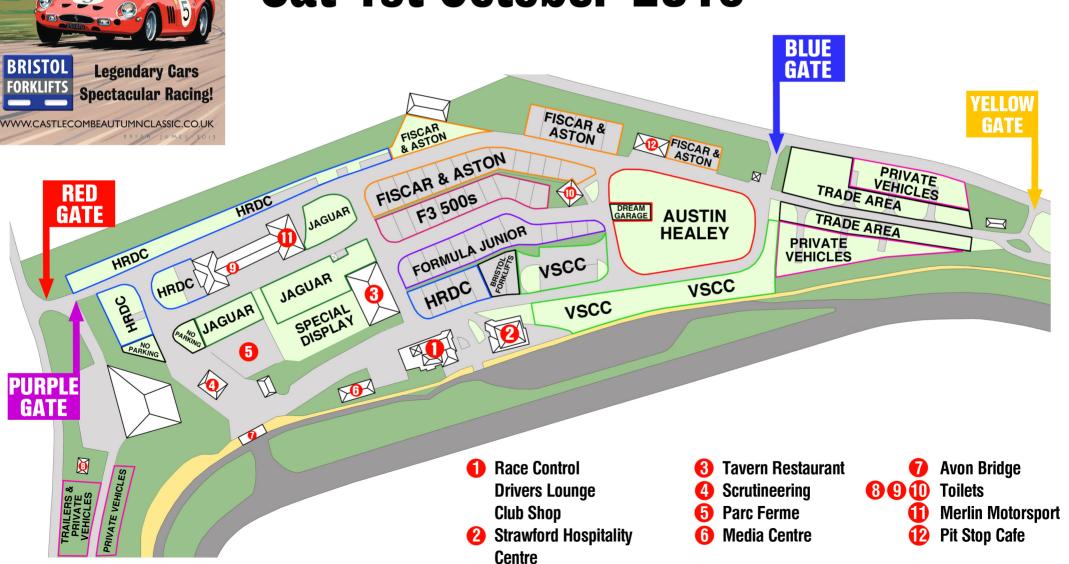

Provisional V1.(19/7)

ALL TIMES ARE PROVISIONAL & MAY BE CHANGED WITHOUT NOTICE. IT IS THE COMPETITORS RESPONSIBILITY TO WATCH THE PROGRESS OF THE MEETING & TO BE IN THE ASSEMBLY AREA NO LATER THAN 20 MINUTES PRIOR TO THE START OF THE QUALIFYING OR RACE. FAILURE TO COMPLY MAY RESULT IN SPACE BEING GIVEN TO RESERVES. IN IDEAL CONDITIONS THE QUALIFYING OR RACING PROGRAMME MAY BE BROUGHT FORWARD BY UP TO 20 MINUTES.

00:15

00:10

00:10

00:10

00:10

15:10

15:45

16:40

17:20

17:50

15:30

16:30

17:10

17:40

18:10

Castle Combe Circuit, Chippenham, Wiltshire, SN14 7EY
Tel: 01249 782 417 Email: sales@castlecombecircuit.co.uk

## CASTLE COMBEAUTUMN CLASSIC 1st Oct 2016 BRISTOL Legendary Cars Spectacular Racing! WWW.CASTLECOMBEAUTUMNCLASSIC.CO.UK

## PADDOCK PLAN Sat 1st October 2016