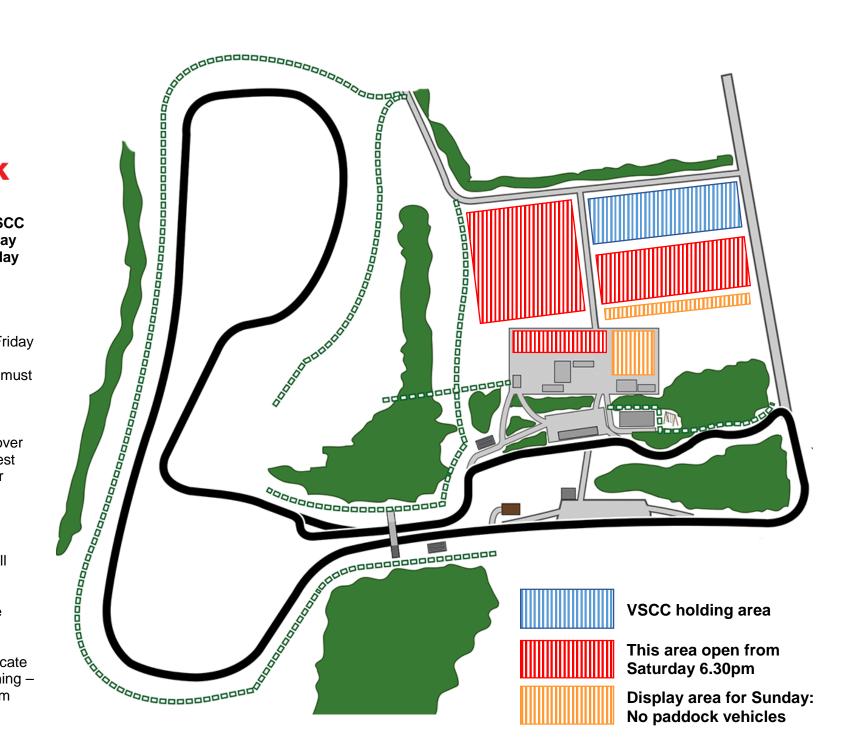

## CadwellPark

Paddock holding area for VSCC competitors arriving for Friday test sessions, and on Saturday ahead of race day.

Please note:

If VSCC members testing on Friday are staying in the paddock throughout the weekend, they must be set up in this area.

Those set up on the Friday for testing will be asked to move over to this holding area once the test day is finished to make way for MGCC members.

Saturday afternoon / evening activities, including signing on, noise test and scrutineering will take place in this area.

The rest of the paddock will be opened up to VSCC paddock vehicles once MG Car Club competitors have started to vacate the paddock on Saturday evening – this will be from approx. 6.30pm onwards.