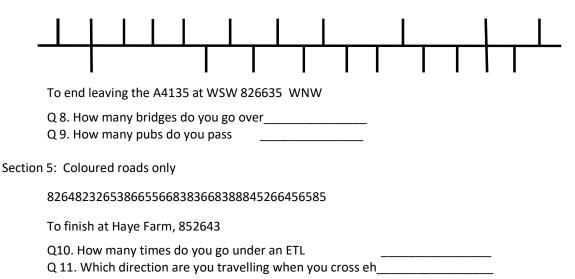

## Table Top Rally edition 8: Worcestershire Wander

Starting from Martley Church at 756598 N

Section 1: Depart from grid squares using all roads

UDEENLLRNNESWER

To T junction at 782¼611S

Q 1. How many post offices do you pass

Q 2 How many steep hills do you go up

\_\_\_\_\_

Section 2: Coloured roads only



To Spot height 34 on the A443 at 824618

Q. 3 How many telephone boxes do you pass \_\_\_\_\_\_ Q 4. How many pubs do you pass \_\_\_\_\_\_

Section 3: Using all roads depart SH 34 NNW

nt 57 41 81 85 41 53 68 99 112 165 > < 131 P 86 91 84

to 780674 ESE

Q 5. How many gates do you pass through

Q 6. How many times do you go under an ETL \_\_\_\_\_

Q 7. How many milestones do you pass

Section 4: Coloured Roads only