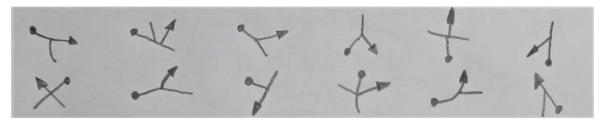

## Table Top Rally edition 8: Worcestershire Wander

Starting from Martley Church at 756598 N

Section 1: Depart from grid squares using all roads

UDEENLLRNNESWER

To T junction at 782¼611S

Q 1. How many post offices do you pass